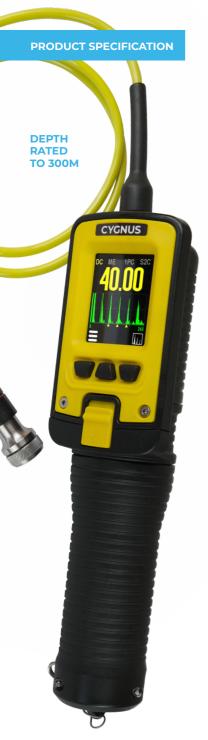

## **Cygnus Underwater Variants**

## COMPARISON GUIDE

The Cygnus Underwater gauge is available to order in three variants. You can upgrade to the PRO variant at a later date by purchasing an upgrade kit from Cygnus.

| Feature                                             | Variants |          |          |
|-----------------------------------------------------|----------|----------|----------|
|                                                     | STD      | PLUS     | PRO      |
| Single Echo Measurements (SE)                       | *        | <b>✓</b> | <b>✓</b> |
| Echo-Echo Measurements (EE)                         | *        | <b>✓</b> | <b>✓</b> |
| Multiple-Echo Measurements (ME)                     | <b>✓</b> | <b>✓</b> | <b>✓</b> |
| Deep Coat