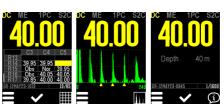

| <b>✓</b> | <b>✓</b> | <b>✓</b> |
| Deep Coat                                           | <b>✓</b> | <b>✓</b> | <b>✓</b> |
| Depth Display                                       | <b>✓</b> | <b>✓</b> | <b>✓</b> |
| Data Logging with Auto-Log                          | *        | *        | <b>✓</b> |
| A-Scan Display                                      | *        | <b>✓</b> | <b>✓</b> |
| Measurement Units, Resolution,<br>Velocity of Sound | <b>✓</b> | <b>✓</b> | <b>✓</b> |
| Material List                                       | <b>✓</b> | <b>✓</b> | <b>✓</b> |
| Auto Probe Detection                                | *        | <b>✓</b> | <b>✓</b> |
| Auto-Set Gain                                       | <b>✓</b> | <b>✓</b> | <b>✓</b> |

<sup>\*</sup> Upgrade options available





Go to Cygnus Underwater product page