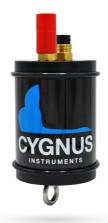

#### CYGNUS CYGLINK SOFTWARE IS COMPATIBLE WITH...

**CYGNUS UNDERWATER** 

**CYGNUS ROV MOUNTABLE** 

**CYGNUS MINI ROV MOUNTABLE** 

**CYGNUS 6+ PRO** 

**CYGNUS 4+ GENERAL PURPOSE** 

ISS4 03/21 All information provided is subject to change without prior notice.