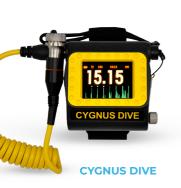

#### CYGNUS CYGLINK SOFTWARE IS COMPATIBLE WITH...

**CYGNUS UNDERWATER** 

**CYGNUS ROV MOUNTABLE** 

**CYGNUS MINI ROV MOUNTABLE** 

**CYGNUS 6+ PRO** 

**CYGNUS 4+ GENERAL PURPOSE** 

ISS4 03/21 All information provided is subject to change without prior notice.