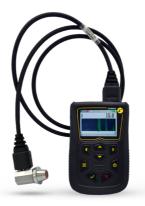

#### CYGNUS CYGLINK SOFTWARE IS COMPATIBLE WITH...

**CYGNUS UNDERWATER** 

**CYGNUS ROV MOUNTABLE** 

**CYGNUS MINI ROV MOUNTABLE** 

**CYGNUS 6+ PRO** 

**CYGNUS 4+ GENERAL PURPOSE** 

ISS4 03/21 All information provided is subject to change without prior notice.