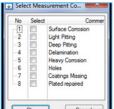

8 PRE-SET MEASUREMENT A
COMMENTS

A-SCANS ANALYSIS
CAPABILITY

SURFACE DISPLAY
OF MEASUREMENTS

**DOWNLOAD** FROM OUR WEBSITE

STANDARD CYGNUS