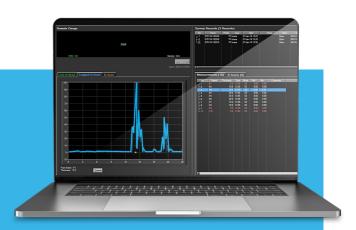

# CYGNUS CYGLINK SOFTWARE

CygLink is a Windows® based application for computer use to display continuous A-Scan output and measurement data. CygLink has the facility to log both data formats into a Survey file for report presentation, which can be emailed, exported as a PDF, or printed.

## CYGNUS CYGLINK SOFTWARE KEY FEATURES

GO TO CYGLINK SOFTWARE PAGE

- Transfer and manage data logger records, A-scans, B-scans, templates, measurement comments and material velocity tables
- Measurements can be logged and gauge settings can be adjusted (including velocity of sound)
- Measurements can be recorded in a linear list or a two-dimensional grid
- Generate PDF reports and export to Excel, allowing for after-the-event analysis of logged measurements
- Displays thickness measurements, A-scans and B-scans at the surface