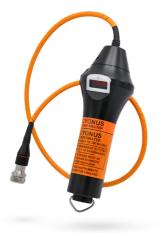

#### CYGNUS CYGLINK SOFTWARE IS COMPATIBLE WITH...

**CYGNUS UNDERWATER** 

**CYGNUS ROV MOUNTABLE** 

**CYGNUS MINI ROV MOUNTABLE** 

**CYGNUS 6+ PRO** 

**CYGNUS 4+ GENERAL PURPOSE** 

ISS4 03/21 All information provided is subject to change without prior notice.