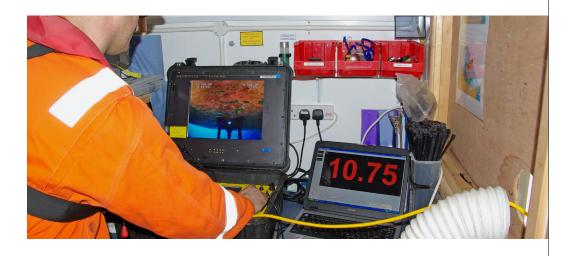

# CYGNUS CYGLINK SOFTWARE

CygLink is a Windows® based application for computer use to display continuous A-Scan output and measurement data. CygLink has the facility to log both data formats into a Survey file for report presentation, which can be emailed, exported as a PDF, or printed.

## CYGNUS CYGLINK SOFTWARE KEY FEATURES

GO TO CYGLINK SOFTWARE PAGE

- Transfer and manage data logger records, A-scans, B-scans, templates, measurement comments and material velocity tables
- Measurements can be logged and gauge settings can be adjusted (including velocity of sound)
- Measurements can be recorded in a linear list or a two-dimensional grid
- Generate PDF reports and export to Excel, allowing for after-the-event analysis of logged measurements
- Displays thickness measurements, A-scans and B-scans at the surface