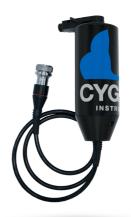

#### CYGNUS CYGLINK SOFTWARE IS COMPATIBLE WITH...

**CYGNUS UNDERWATER** 

**CYGNUS ROV MOUNTABLE** 

**CYGNUS MINI ROV MOUNTABLE** 

**CYGNUS 6+ PRO** 

**CYGNUS 4+ GENERAL PURPOSE** 

ISS4 03/21 All information provided is subject to change without prior notice.